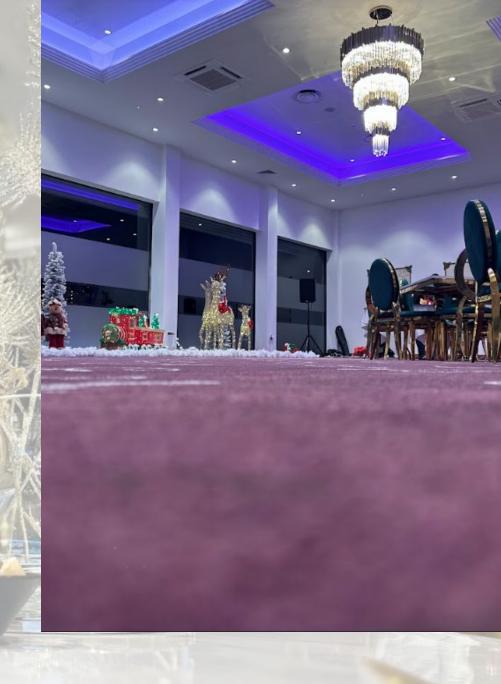

## What To Expect

## CHRISTIN INCLUDED\*

HOUSE

- Welcome Drinks
- DJ and Mobile Dance floor
- o Full 3 Course Meal
- Access To Bar
- Exclusive use and decoration of the hall